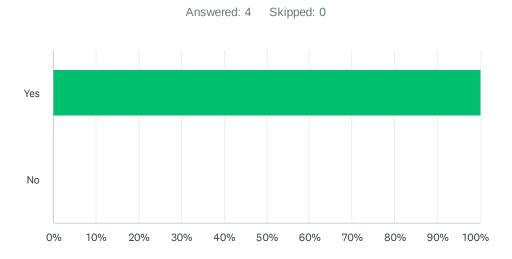

## Q1 Now that you have concluded this walk, will you continue to walk on your own for exercise?

| ANSWER CHOICES | RESPONSES |   |
|----------------|-----------|---|
| Yes            | 100.00%   | 4 |
| No             | 0.00%     | 0 |
| TOTAL          |           | 4 |