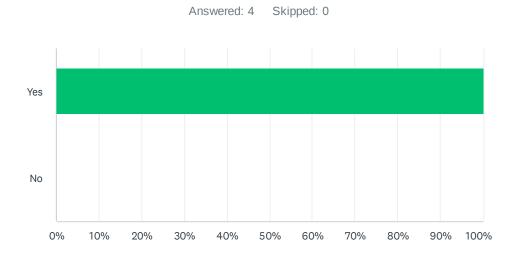

## Q3 Did you learn a new fact today about how to manage chronic disease?

| ANSWER CHOICES | RESPONSES |   |
|----------------|-----------|---|
| Yes            | 100.00%   | 4 |
| No             | 0.00%     | 0 |
| TOTAL          |           | 4 |