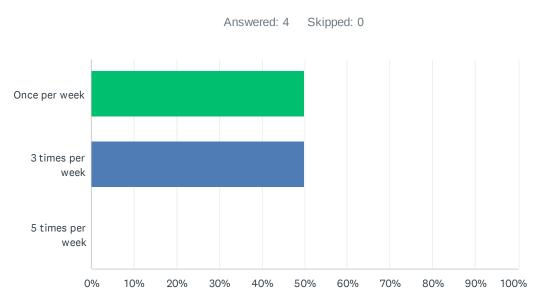

## Q2 If yes to the previous question, what is your goal?

| ANSWER CHOICES   | RESPONSES |   |
|------------------|-----------|---|
| Once per week    | 50.00%    | 2 |
| 3 times per week | 50.00%    | 2 |
| 5 times per week | 0.00%     | 0 |
| TOTAL            |           | 4 |